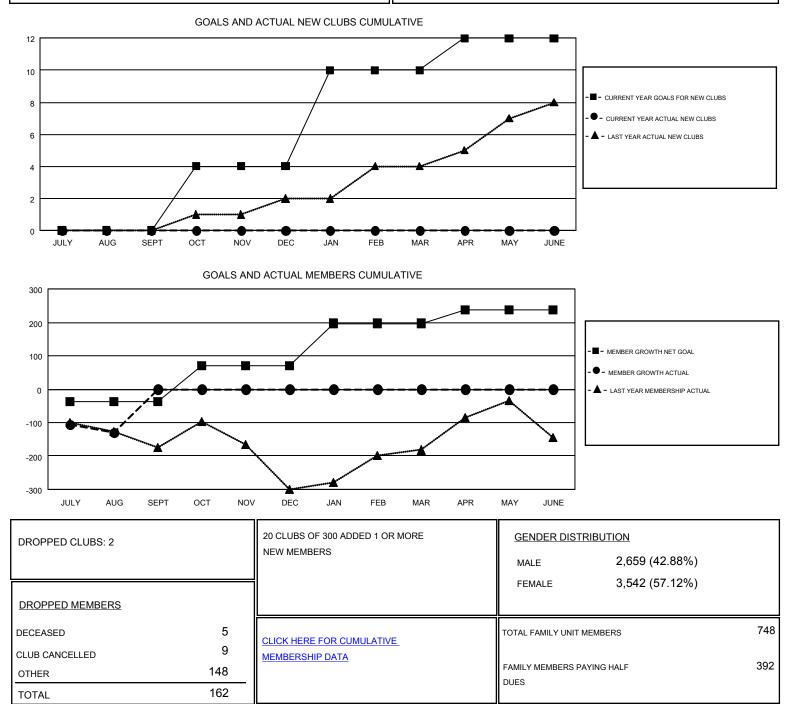

# GMT MONTHLY MEMBERSHIP PROGRESS REPORT

### Results as of: 8/31/2017

### LOCATION: TURKEY

#### GMT: JOOST PAIJMANS

| GMT | CA  | 4 |
|-----|-----|---|
| OWN | UA. | - |

| Clubs                 |               |           | Members<br>RESULTS FOR 2017-2018 |               |                           |                         |                                                    |
|-----------------------|---------------|-----------|----------------------------------|---------------|---------------------------|-------------------------|----------------------------------------------------|
| RESULTS FOR 2017-2018 |               |           |                                  |               |                           |                         |                                                    |
| QUARTER               | NEW CLUB GOAL | NEW CLUBS | DROPPED CLUBS                    | QUARTER       | MEMBER GROWTH NET<br>GOAL | MEMBER GROWTH<br>ACTUAL | DROPPED<br>MEMBERS ACTUAL<br>(including transfers) |
| JULY/AUG/SEPT         | 0             | 0         | 2                                | JULY/AUG/SEPT | -38                       | 31                      | 162                                                |
| OCT/NOV/DEC           | 4             | 0         | 0                                | OCT/NOV/DEC   | 108                       | 0                       | 0                                                  |
| JAN/FEB/MAR           | 6             | 0         | 0                                | JAN/FEB/MAR   | 127                       | 0                       | 0                                                  |
| APR/MAY/JUNE          | 2             | 0         | 0                                | APR/MAY/JUNE  | 41                        | 0                       | 0                                                  |